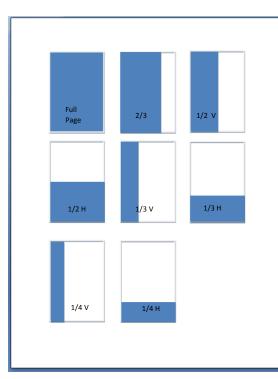

# **Advertising Rate Card**

Please send all submissions for the "The Whistle Call ™ to:
Quail and Upland Wildlife Federation, Inc. ™
P.O. Box 947 • Buffalo, MO 65622
admin@quwf.net

| FULL COLOR | 1-3x     | 6x       | 12x      |
|------------|----------|----------|----------|
| Full Page  | \$473.00 | \$449.00 | \$382.00 |
| 2/3 Page   | \$390.00 | \$371.00 | \$317.00 |
| 1/2 Page   | \$308.00 | \$282.00 | \$249.00 |
| 1/3 Page   | \$262.00 | \$249.00 | \$212.00 |
| 1/4 Page   | \$217.00 | \$207.00 | \$175.00 |
| 6"w * 4"h  | \$148.00 | \$141.00 | \$120.00 |
| 4"w * 4"h  | \$99.00  | \$94.00  | \$80.00  |
| 2"w * 4"h  | \$49.00  | \$47.00  | \$40.00  |
| 2"w * 2"h  | \$23.00  | \$22.00  | \$18.00  |
| 4"w * 2"h  | \$49.00  | \$47.00  | \$40.00  |