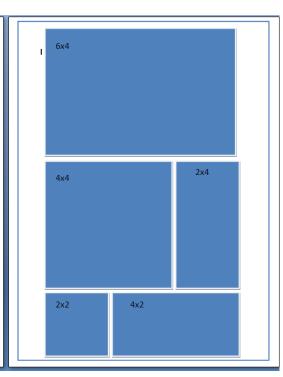

# **Advertising Rate Card**

Please send all submissions for the "The Whistle Call ™ to:
Quail and Upland Wildlife Federation, Inc. ™
P.O. Box 947 • Buffalo, MO 65622
admin@quwf.net

| FULL COLOR | 1-3x     | 6x       | 12x      |
|------------|----------|----------|----------|
| Full Page  | \$473.00 | \$449.00 | \$382.00 |
| 2/3 Page   | \$390.00 | \$371.00 | \$317.00 |
| 1/2 Page   | \$308.00 | \$282.00 | \$249.00 |
| 1/3 Page   | \$262.00 | \$249.00 | \$212.00 |
| 1/4 Page   | \$217.00 | \$207.00 | \$175.00 |
| 6"w * 4"h  | \$148.00 | \$141.00 | \$120.00 |
| 4"w * 4"h  | \$99.00  | \$94.00  | \$80.00  |
| 2"w * 4"h  | \$49.00  | \$47.00  | \$40.00  |
| 2"w * 2"h  | \$23.00  | \$22.00  | \$18.00  |
| 4"w * 2"h  | \$49.00  | \$47.00  | \$40.00  |